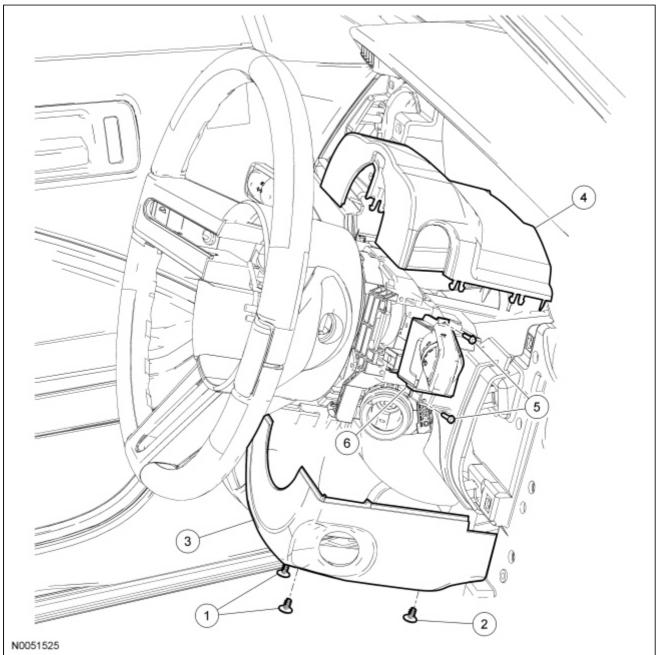

## Windshield Wiper/Washer Switch Exploded View

| Item | Part Number | Description                                       |
|------|-------------|---------------------------------------------------|
| 1    | W710937     | Steering column lower shroud screws (2 required)  |
| 2    | W706805     | Steering column lower shroud screw                |
| 3    | 3530        | Steering column lower shroud                      |
| 4    | 3530        | Steering column upper shroud                      |
| 5    |             | Windshield wiper/washer switch screw (2 required) |
| 6    | 17A553      | Windshield wiper/washer switch                    |

## **Removal and Installation**

- 1. Remove the 3 screws and the steering column upper and lower shrouds.
- 2. Remove the 2 windshield wiper/washer switch screws.
- 3. Disconnect the electrical connector and remove the windshield wiper/washer switch.
- 4. To install, reverse the removal procedure.